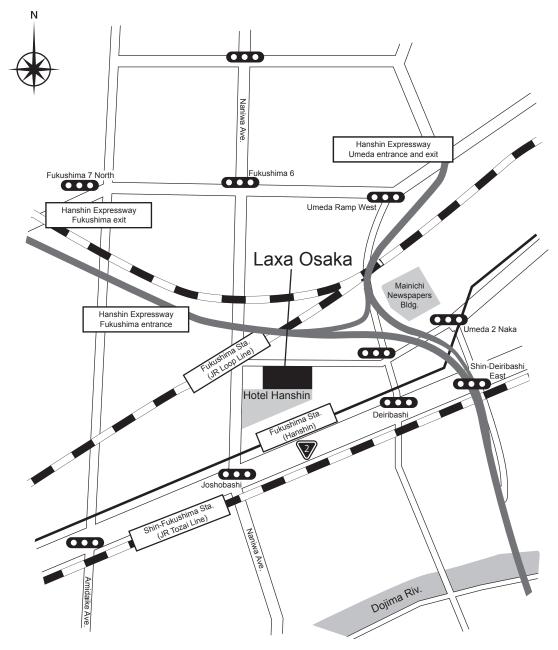

## Western Japan Office

Laxa Osaka, North Office 6F, 5-6-16 Fukushima, Fukushima-ku, Osaka-shi, Osaka 553-0003, Japan

Tel: +81-6-6458-0080 (Main)

#### ■By train

All within 2 minutes walk from the following.
Fukushima Station (JR Ōsaka Loop Line)
Exit 1 of Shin-Fukushima Station (JR Tozai Line)
West Exit 2 of Fukushima Station (Hanshin Railway)

#### ■By car

About 5 minutes from each exit of Hanshin Expressway Deiribashi, Umeda, Fukushima About 60 minutes from Kansai International airport About 20 minutes from Itami airport

\*Please come from the southward in the north-side of Naniwa Avenue.

\*Parking (Laxa Osaka, Hotel Hanshin)

Laxa Osaka B2F (fee: 500yen/h 250yen every 30 minutes after the first 1 hour)